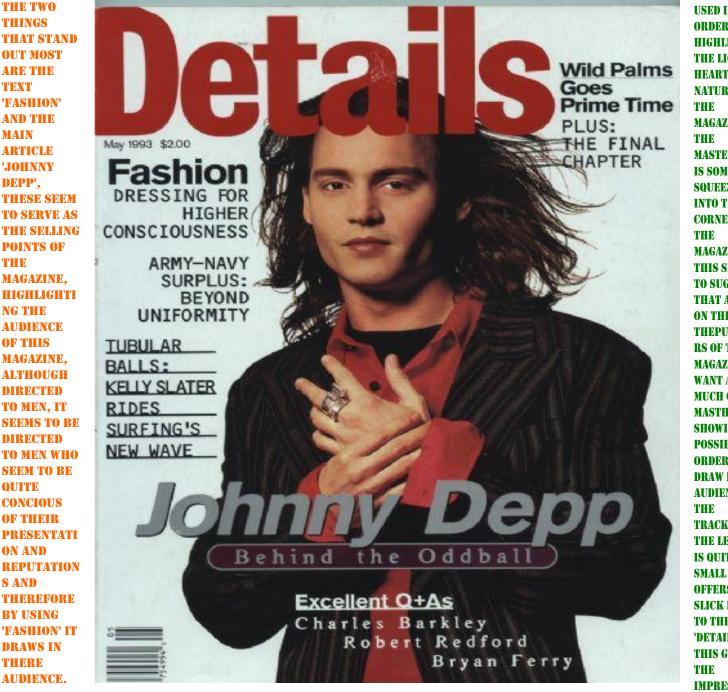

## WITHIN THIS SPECIFIC EDITION OF THE 'DETAILS' MAGAZINE THERE SEEM TO BE NO **SPECIFIC SELLING LINE, HOWEVER THERE** ARE THE MAIN THINGS THAT STAND OUT ON THE MAGAZINE COVER.

## THE MASTHEAD:

DETAILS MAGAZINE IS AN AMERICAN MONTHLY HERE THE MASTHEAD OF THE MAGAZINE IS INFRONT OF THE IMAGE OF JOHNNY DEPP. THIS SERVES TO HIGHLIGHT THAT DUE TO THE FACT THAT THE MAGAZINE WAS ONLY FIRST PUBLISHED IN 1982. BY THIS POINT IT WAS CLEARLY NOT A MAGAZINE THAT WAS TOO WIDELY KNOWN AND THEREFORE IT WAS ESSENTIAL THAT THEY HAD ALL OF THE NAME SHOWING, SO THAT PEOPLE KNEW WHAT IT WAS IN ORDER FOR THEM TO BUY IT. THE TEXT OF THE MASTHEAD IS VERY PLAIN, HIGHLIGHTED THROUGH THE SANS -SERIF FONT USED, WHICH IS RELATIVELY GENERIC AND FAR FROM UNIQUE, HOWEVER THEY HAVE USED A RED COLOUR PALLET WHICH CONTRASTS WITH THE GREY BACKGROUND, WHICH HELPS THE MAGAZINE TO STAND OUT A LITTLE MORE AND ALSO GIVES IT A CLINICAL VIBE. THE SANS-

THE MAIN COVER LINE:

HERE THE MAIN COVER LINE IS ACTUALLY 'JOHNNY DEPP' HIS NAME IS PRESENTED IN A RATHER LARGE SIZED TEXT AND IS PLACED IN THE CENTRE OF THE MAIN IMAGE OF JOHNNY. IT IS THROUGH THIS THAT IT IS CLEAR TO SEE THAT THERE WAS A NEED TO PLACE HIS NAME LARGELY BECAUSE JOHNNY DEPP IS NOT SEEN TO BE AN ACTOR WHO DRAWS ATTENTION TO MALE AUDIENCES AND THEREFORE SOME MAY BE LESS AWARE OF HIM AS AN ACTOR AT THE TIME THE MAGAZINE WAS PUBLISHED, AS OPPOSED TO IF THIS MAGAZINE WAS AIMED AT WOMEN. THE FACT THAT HIS NAME IS IN A GREY TYPEFACE HIGHLIGHTS HOW THE AUDIENCE OF THIS MAGAZINE ARE NOT TOO WORRIED ABOUT WHO THE MAN IS ON THE FRONT OF THE COVER (AS THE COLOUR GREY DOES NOT STAND OUT), BUT INSTEAD WHAT IS INSIDE THE MAGAZINE, HENCE WHY THE ANCHORAGE TEXT 'BEHIND THE ODDBALL' IS IN A STYLED BOX AND A COMPLETELY DIFFERENT COLOUR TO THE REST OF THE MAGAZINE. AND ALSO THE ANCHORAGE TEXT 'EXCELLENT O+A'S' BECAUSE THIS IS THE THING THAT THE AUDIENCE OF THIS MAGAZINE IS WORRIED ABOUT, NOT WHO JOHNNY DEPP IS BUT WHAT IS CONTENSED WITHIN THE MAGAZINE.

**SERIF FONT IS USED IN ORDER TO** HIGHLIGHT THE LIGHT HEARTED NATURE OF MAGAZINE. MASTERHEAD **IS SOME WHAT SQUEEZED INTO THE TOP CORNER OF** MAGAZINE, THIS SERVES TO SUGGEST THAT AS IT IS **ON THE SHELF** THEPUBLISHE **RS OF THE** MAGAZINE WANT AS **MUCH OF THE** MASTHEAD SHOWING AS **POSSIBLE IN ORDER TO DRAW IN THE** AUDIENCE. TRACKING OF THE LETTERS **IS QUITE** SMALL AND **OFFERS** A **SLICK LOOK** TO THE TITLE 'DETAILS' THIS GIVES **IMPRESSION** THAT THE **MAGAZINE IS** NOT ONE THAT TRY'S **TO SHOW ITSELF OFF** AND THAT IT HAS INFO WITHIN THAT IS OF INTEREST.